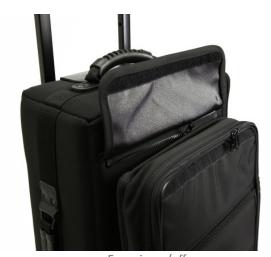

# JELCO Padded Hard Side Travel Case

For Projectors, Laptops, & Other Small Electronics

### **Features:**

- Features include: wheels, extension handle, removable laptop case, pull-out extension platform
- Constructed of ballistic nylon with firm industrial grade foam and rigid ABS plastic interior for added protection
- Some models include a positionable vertical divider to further customize the interior of the main compartment
- Laptop case is checkpoint friendly
- Inside dimensions vary by model
- Weight: Approx. 12 lbs. 18 lbs.





Easy zip on/off laptop computer case

# Made in the USA and TAA Compliant

# JEL-1312RP - Accessory space at the top of space

Exterior Dimensions: 22"L x 14"W x 11"H

Interior Dimensions: 13.7"L x 10.5"W x 4.5"H

No vertical divider

#### JEL-1516RP - includes vertical divider

Exterior Dimensions: 22"L x 15"W x 11"H

Interior Dimensions: 17.25"L x 13"W x 6.25"H

## JEL-1667RP- includes vertical divider

Exterior Dimensions: 23"L x 17"W x 12"H

• Interior Dimensions: 18.5"L x 14.5"W x 7.5"H