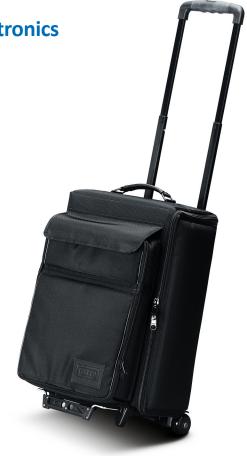

# JELCO Padded Hard Side Travel Case

For Projectors, Laptops, & Other Small Electronics

### **Features:**

- Features include: wheels, extension handle, removable laptop case, pull-out extension platform
- Constructed of ballistic nylon with firm industrial grade foam and rigid ABS plastic interior for added protection
- Some models include a positionable vertical divider to further customize the interior of the main compartment
- Laptop case is checkpoint friendly
- Inside dimensions vary by model
- Weight: Approx. 12 lbs. 18 lbs.

Easy zip on/off laptop computer case